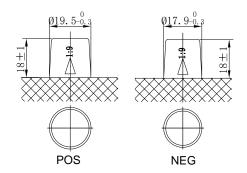

## **CHARACTERISTICS**

| Item                           |        | Specifications     |
|--------------------------------|--------|--------------------|
| Nominal Voltage                |        | 12V                |
| Nominal Capacity (20HR)        |        | 60Ah               |
| Reserve Capacity               |        | 98min              |
| Cold Cranking Amps@0°F (-18°C) |        | 440A               |
|                                | Length | 278mm (10.9inches) |
| Dimension                      | Width  | 175mm (6.89inches) |
|                                | Height | 190mm (7.48inches) |
| Approx Weight                  |        | 16.0kg (35.3lbs)   |
| Terminal                       |        | 1                  |
| Cell layout                    |        | 0                  |
| Hold-Down                      |        | B13                |
| Case                           |        | Black-PP Material  |
| Cover                          |        | Black-PP Material  |
| Handle                         |        | TS6                |