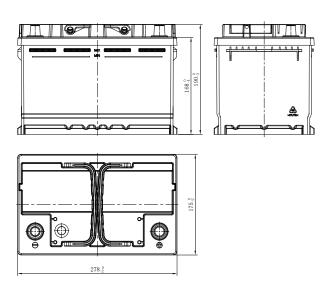

## **CHARACTERISTICS**

| Item                           |        | Specifications     |
|--------------------------------|--------|--------------------|
| Nominal Voltage                |        | 12V                |
| Nominal Capacity (20HR)        |        | 60Ah               |
| Reserve Capacity               |        | 98min              |
| Cold Cranking Amps@0°F (-18°C) |        | 440A               |
|                                | Length | 278mm (10.9inches) |
| Dimension                      | Width  | 175mm (6.89inches) |
|                                | Height | 190mm (7.48inches) |
| Approx Weight                  |        | 16.0kg (35.3lbs)   |
| Terminal                       |        | 1                  |
| Cell layout                    |        | 0                  |
| Hold-Down                      |        | B13                |
| Case                           |        | Black-PP Material  |
| Cover                          |        | Black-PP Material  |
| Handle                         |        | TS6                |