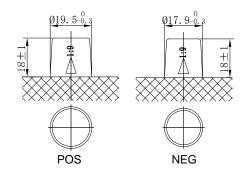

## **CHARACTERISTICS**

| Item                           |        | Specifications     |
|--------------------------------|--------|--------------------|
| Nominal Voltage                |        | 12V                |
| Nominal Capacity (20HR)        |        | 60Ah               |
| Reserve Capacity               |        | 98min              |
| Cold Cranking Amps@0°F (-18°C) |        | 470A               |
|                                | Length | 242mm (9.53inches) |
| Dimension                      | Width  | 175mm (6.89inches) |
|                                | Height | 190mm (7.48inches) |
| Approx Weight                  |        | 15.0kg (33.1lbs)   |
| Terminal                       |        | 1                  |
| Cell layout                    |        | 1                  |
| Hold-Down                      |        | B13                |
| Case                           |        | Black-PP Material  |
| Cover                          |        | Black-PP Material  |
| Handle                         |        | TS2                |
|                                |        |                    |