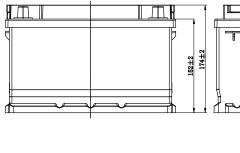

## **CHARACTERISTICS**

| Item                           |        | Specifications     |
|--------------------------------|--------|--------------------|
| Nominal Voltage                |        | 12V                |
| Nominal Capacity (20HR)        |        | 65Ah               |
| Reserve Capacity               |        | 108min             |
| Cold Cranking Amps@0°F (-18°C) |        | 500A               |
|                                | Length | 276mm (10.9inches) |
| Dimension                      | Width  | 174mm (6.85inches) |
|                                | Height | 174mm (6.85inches) |
| Approx Weight                  |        | 16.1kg (35.5lbs)   |
| Terminal                       |        | 1                  |
| Cell layout                    |        | 0                  |
| Hold-Down                      |        | B13                |
| Case                           |        | Black-PP Material  |
| Cover                          |        | Black-PP Material  |
| Handle                         |        | TS1                |
|                                |        |                    |