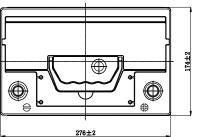

## **CHARACTERISTICS**

| Item                           |        | Specifications     |
|--------------------------------|--------|--------------------|
| Nominal Voltage                |        | 12V                |
| Nominal Capacity (20HR)        |        | 65Ah               |
| Reserve Capacity               |        | 108min             |
| Cold Cranking Amps@0°F (-18°C) |        | 500A               |
|                                | Length | 276mm (10.9inches) |
| Dimension                      | Width  | 174mm (6.85inches) |
|                                | Height | 174mm (6.85inches) |
| Approx Weight                  |        | 16.1kg (35.5lbs)   |
| Terminal                       |        | 1                  |
| Cell layout                    |        | 0                  |
| Hold-Down                      |        | B13                |
| Case                           |        | Black-PP Material  |
| Cover                          |        | Black-PP Material  |
| Handle                         |        | TS1                |
|                                |        |                    |