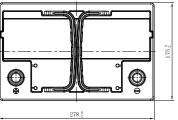

## **CHARACTERISTICS**

| Item                           |        | Specifications     |
|--------------------------------|--------|--------------------|
| Nominal Voltage                |        | 12V                |
| Nominal Capacity (20HR)        |        | 72Ah               |
| Reserve Capacity               |        | 122min             |
| Cold Cranking Amps@0°F (-18°C) |        | 520A               |
| Dimension                      | Length | 278mm (10.9inches) |
|                                | Width  | 175mm (6.89inches) |
|                                | Height | 190mm (7.48inches) |
| Approx Weight                  |        | 17.2kg (37.9lbs)   |
| Terminal                       |        | 1                  |
| Cell layout                    |        | 1                  |
| Hold-Down                      |        | B13                |
| Case                           |        | Black-PP Material  |
| Cover                          |        | Black-PP Material  |
| Handle                         |        | TS6                |