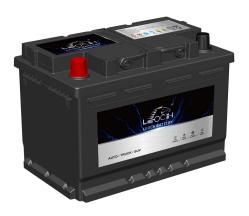

## FLOODED HIGH TEMPERATURE BATTERY

57219HT (12V72Ah)

## **CHARACTERISTICS**

| Item                           |        | Specifications     |
|--------------------------------|--------|--------------------|
| Nominal Voltage                |        | 12V                |
| Nominal Capacity (20HR)        |        | 72Ah               |
| Reserve Capacity               |        | 122min             |
| Cold Cranking Amps@0°F (-18°C) |        | 520A               |
| Dimension                      | Length | 278mm (10.9inches) |
|                                | Width  | 175mm (6.89inches) |
|                                | Height | 190mm (7.48inches) |
| Approx Weight                  |        | 17.2kg (37.9lbs)   |
| Terminal                       |        | 1                  |
| Cell layout                    |        | 1                  |
| Hold-Down                      |        | B13                |
| Case                           |        | Black-PP Material  |
| Cover                          |        | Black-PP Material  |
| Handle                         |        | TS6                |

## POS NEG

- •Design for high temperature countries and regions
- •Superior life in high temperature environment
- ·High tin alloy and thicker positive grid
- ·High-temp paste
- Patented venting system bring less water loss and prevent acid leakage