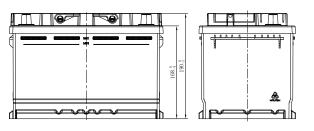

## **CHARACTERISTICS**

| Item                           |        | Specifications     |
|--------------------------------|--------|--------------------|
| Nominal Voltage                |        | 12V                |
| Nominal Capacity (20HR)        |        | 72Ah               |
| Reserve Capacity               |        | 122min             |
| Cold Cranking Amps@0°F (-18°C) |        | 520A               |
| Dimension                      | Length | 278mm (10.9inches) |
|                                | Width  | 175mm (6.89inches) |
|                                | Height | 190mm (7.48inches) |
| Approx Weight                  |        | 17.2kg (37.9lbs)   |
| Terminal                       |        | 1                  |
| Cell layout                    |        | 0                  |
| Hold-Down                      |        | B13                |
| Case                           |        | Black-PP Material  |
| Cover                          |        | Black-PP Material  |
| Handle                         |        | TS6                |