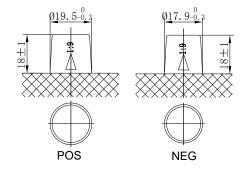

## **CHARACTERISTICS**

| Item                           |        | Specifications     |
|--------------------------------|--------|--------------------|
| Nominal Voltage                |        | 12V                |
| Nominal Capacity (20HR)        |        | 72Ah               |
| Reserve Capacity               |        | 122min             |
| Cold Cranking Amps@0°F (-18°C) |        | 520A               |
| Dimension                      | Length | 278mm (10.9inches) |
|                                | Width  | 175mm (6.89inches) |
|                                | Height | 190mm (7.48inches) |
| Approx Weight                  |        | 17.2kg (37.9lbs)   |
| Terminal                       |        | 1                  |
| Cell layout                    |        | 0                  |
| Hold-Down                      |        | B13                |
| Case                           |        | Black-PP Material  |
| Cover                          |        | Black-PP Material  |
| Handle                         |        | TS6                |