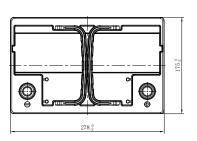

## **CHARACTERISTICS**

| Item                           |        | Specifications     |
|--------------------------------|--------|--------------------|
| Nominal Voltage                |        | 12V                |
| Nominal Capacity (20HR)        |        | 72Ah               |
| Reserve Capacity               |        | 122min             |
| Cold Cranking Amps@0°F (-18°C) |        | 520A               |
| Dimension                      | Length | 278mm (10.9inches) |
|                                | Width  | 175mm (6.89inches) |
|                                | Height | 190mm (7.48inches) |
| Approx Weight                  |        | 17.2kg (37.9lbs)   |
| Terminal                       |        | 1                  |
| Cell layout                    |        | 0                  |
| Hold-Down                      |        | B13                |
| Case                           |        | Black-PP Material  |
| Cover                          |        | Black-PP Material  |
| Handle                         |        | TS6                |