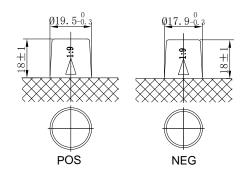

## **CHARACTERISTICS**

| Item                           |        | Specifications     |
|--------------------------------|--------|--------------------|
| Nominal Voltage                |        | 12V                |
| Nominal Capacity (20HR)        |        | 80Ah               |
| Reserve Capacity               |        | 138min             |
| Cold Cranking Amps@0°F (-18°C) |        | 580A               |
|                                | Length | 314mm (12.4inches) |
| Dimension                      | Width  | 174mm (6.85inches) |
|                                | Height | 190mm (7.48inches) |
| Approx Weight                  |        | 19.6kg (43.2lbs)   |
| Terminal                       |        | 1                  |
| Cell layout                    |        | 0                  |
| Hold-Down                      |        | B13                |
| Case                           |        | Black-PP Material  |
| Cover                          |        | Black-PP Material  |
| Handle                         |        | TS6                |
|                                |        |                    |