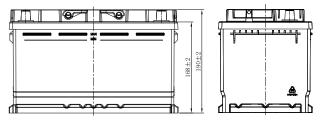

## **CHARACTERISTICS**

| Item                           |        | Specifications     |
|--------------------------------|--------|--------------------|
| Nominal Voltage                |        | 12V                |
| Nominal Capacity (20HR)        |        | 80Ah               |
| Reserve Capacity               |        | 138min             |
| Cold Cranking Amps@0°F (-18°C) |        | 580A               |
|                                | Length | 314mm (12.4inches) |
| Dimension                      | Width  | 174mm (6.85inches) |
|                                | Height | 190mm (7.48inches) |
| Approx Weight                  |        | 19.6kg (43.2lbs)   |
| Terminal                       |        | 1                  |
| Cell layout                    |        | 0                  |
| Hold-Down                      |        | B13                |
| Case                           |        | Black-PP Material  |
| Cover                          |        | Black-PP Material  |
| Handle                         |        | TS6                |
|                                |        |                    |