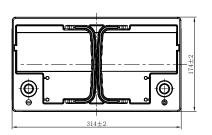

## **CHARACTERISTICS**

| Item                           |        | Specifications     |
|--------------------------------|--------|--------------------|
| Nominal Voltage                |        | 12V                |
| Nominal Capacity (20HR)        |        | 80Ah               |
| Reserve Capacity               |        | 138min             |
| Cold Cranking Amps@0°F (-18°C) |        | 580A               |
|                                | Length | 314mm (12.4inches) |
| Dimension                      | Width  | 174mm (6.85inches) |
|                                | Height | 190mm (7.48inches) |
| Approx Weight                  |        | 19.6kg (43.2lbs)   |
| Terminal                       |        | 1                  |
| Cell layout                    |        | 0                  |
| Hold-Down                      |        | B13                |
| Case                           |        | Black-PP Material  |
| Cover                          |        | Black-PP Material  |
| Handle                         |        | TS6                |
|                                |        |                    |