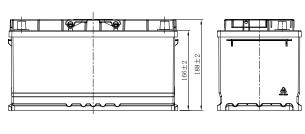

# **CHARACTERISTICS**

| Item                           |        | Specifications     |
|--------------------------------|--------|--------------------|
| Nominal Voltage                |        | 12V                |
| Nominal Capacity (20HR)        |        | 95Ah               |
| Reserve Capacity               |        | 169min             |
| Cold Cranking Amps@0°F (-18°C) |        | 640A               |
|                                | Length | 351mm (13.8inches) |
| Dimension                      | Width  | 174mm (6.85inches) |
|                                | Height | 188mm (7.40inches) |
| Approx Weight                  |        | 22.7kg (50.0lbs)   |
| Terminal                       |        | 1                  |
| Cell layout                    |        | 0                  |
| Hold-Down                      |        | B13                |
| Case                           |        | Black-PP Material  |
| Cover                          |        | Black-PP Material  |
| Handle                         |        | TS6                |
|                                |        |                    |