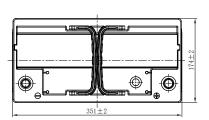

# **CHARACTERISTICS**

| Item                           |        | Specifications     |
|--------------------------------|--------|--------------------|
| Nominal Voltage                |        | 12V                |
| Nominal Capacity (20HR)        |        | 95Ah               |
| Reserve Capacity               |        | 169min             |
| Cold Cranking Amps@0°F (-18°C) |        | 640A               |
|                                | Length | 351mm (13.8inches) |
| Dimension                      | Width  | 174mm (6.85inches) |
|                                | Height | 188mm (7.40inches) |
| Approx Weight                  |        | 22.7kg (50.0lbs)   |
| Terminal                       |        | 1                  |
| Cell layout                    |        | 0                  |
| Hold-Down                      |        | B13                |
| Case                           |        | Black-PP Material  |
| Cover                          |        | Black-PP Material  |
| Handle                         |        | TS6                |
|                                |        |                    |