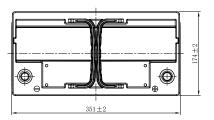

# **CHARACTERISTICS**

| Item                           |        | Specifications     |
|--------------------------------|--------|--------------------|
| Nominal Voltage                |        | 12V                |
| Nominal Capacity (20HR)        |        | 98Ah               |
| Reserve Capacity               |        | 175min             |
| Cold Cranking Amps@0°F (-18°C) |        | 680A               |
|                                | Length | 351mm (13.8inches) |
| Dimension                      | Width  | 174mm (6.85inches) |
|                                | Height | 188mm (7.40inches) |
| Approx Weight                  |        | 23.0kg (50.7lbs)   |
| Terminal                       |        | 1                  |
| Cell layout                    |        | 0                  |
| Hold-Down                      |        | B13                |
| Case                           |        | Black-PP Material  |
| Cover                          |        | Black-PP Material  |
| Handle                         |        | TS6                |
|                                |        |                    |