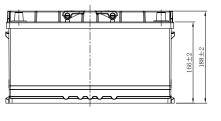

# **CHARACTERISTICS**

| Item                           |        | Specifications     |
|--------------------------------|--------|--------------------|
| Nominal Voltage                |        | 12V                |
| Nominal Capacity (20HR)        |        | 98Ah               |
| Reserve Capacity               |        | 175min             |
| Cold Cranking Amps@0°F (-18°C) |        | 680A               |
|                                | Length | 351mm (13.8inches) |
| Dimension                      | Width  | 174mm (6.85inches) |
|                                | Height | 188mm (7.40inches) |
| Approx Weight                  |        | 23.0kg (50.7lbs)   |
| Terminal                       |        | 1                  |
| Cell layout                    |        | 0                  |
| Hold-Down                      |        | B13                |
| Case                           |        | Black-PP Material  |
| Cover                          |        | Black-PP Material  |
| Handle                         |        | TS6                |
|                                |        |                    |