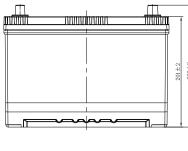

## **CHARACTERISTICS**

| Item                           |        | Specifications     |
|--------------------------------|--------|--------------------|
| Nominal Voltage                |        | 12V                |
| Nominal Capacity (20HR)        |        | 67Ah               |
| Reserve Capacity               |        | 112min             |
| Cold Cranking Amps@0°F (-18°C) |        | 450A               |
| Dimension                      | Length | 303mm (11.9inches) |
|                                | Width  | 170mm (6.69inches) |
|                                | Height | 222mm (8.74inches) |
| Approx Weight                  |        | 18.5kg (40.8lbs)   |
| Terminal                       |        | 1                  |
| Cell layout                    |        | 0                  |
| Hold-Down                      |        | B1                 |
| Case                           |        | Black-PP Material  |
| Cover                          |        | Black-PP Material  |
| Handle                         |        | TS1                |
|                                |        |                    |

<sup>\*</sup>Values are subject to variation of +/- 5% in normal manufacturing processes.