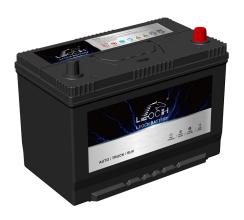

## FLOODED HIGH TEMPERATURE BATTERY

62D31LHT (12V67Ah)

## **CHARACTERISTICS**

| Item                           |        | Specifications     |
|--------------------------------|--------|--------------------|
| Nominal Voltage                |        | 12V                |
| Nominal Capacity (20HR)        |        | 67Ah               |
| Reserve Capacity               |        | 112min             |
| Cold Cranking Amps@0°F (-18°C) |        | 450A               |
| Dimension                      | Length | 303mm (11.9inches) |
|                                | Width  | 170mm (6.69inches) |
|                                | Height | 222mm (8.74inches) |
| Approx Weight                  |        | 18.5kg (40.8lbs)   |
| Terminal                       |        | 1                  |
| Cell layout                    |        | 0                  |
| Hold-Down                      |        | B1                 |
| Case                           |        | Black-PP Material  |
| Cover                          |        | Black-PP Material  |
| Handle                         |        | TS1                |
|                                |        |                    |

## POS NEG

- •Design for high temperature countries and regions
- •Superior life in high temperature environment
- ·High tin alloy and thicker positive grid
- ·High-temp paste
- Patented venting system bring less water loss and prevent acid leakage