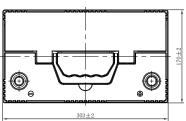

## **CHARACTERISTICS**

| Item                           |        | Specifications     |
|--------------------------------|--------|--------------------|
| Nominal Voltage                |        | 12V                |
| Nominal Capacity (20HR)        |        | 67Ah               |
| Reserve Capacity               |        | 112min             |
| Cold Cranking Amps@0°F (-18°C) |        | 450A               |
| Dimension                      | Length | 303mm (11.9inches) |
|                                | Width  | 170mm (6.69inches) |
|                                | Height | 222mm (8.74inches) |
| Approx Weight                  |        | 18.5kg (40.8lbs)   |
| Terminal                       |        | 1                  |
| Cell layout                    |        | 0                  |
| Hold-Down                      |        | B1                 |
| Case                           |        | Black-PP Material  |
| Cover                          |        | Black-PP Material  |
| Handle                         |        | TS1                |
|                                |        |                    |

<sup>\*</sup>Values are subject to variation of +/- 5% in normal manufacturing processes.