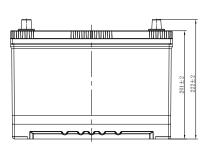

## **CHARACTERISTICS**

| Item                           |        | Specifications     |
|--------------------------------|--------|--------------------|
| Nominal Voltage                |        | 12V                |
| Nominal Capacity (20HR)        |        | 67Ah               |
| Reserve Capacity               |        | 112min             |
| Cold Cranking Amps@0°F (-18°C) |        | 450A               |
|                                | Length | 303mm (11.9inches) |
| Dimension                      | Width  | 170mm (6.69inches) |
|                                | Height | 222mm (8.74inches) |
| Approx Weight                  |        | 18.5kg (40.8lbs)   |
| Terminal                       |        | 1                  |
| Cell layout                    |        | 1                  |
| Hold-Down                      |        | B1                 |
| Case                           |        | Black-PP Material  |
| Cover                          |        | Black-PP Material  |
| Handle                         |        | TS1                |