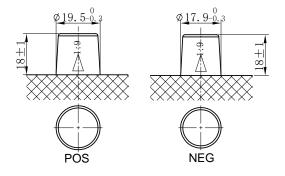

## **CHARACTERISTICS**

| Item                           |        | Specifications     |
|--------------------------------|--------|--------------------|
| Nominal Voltage                |        | 12V                |
| Nominal Capacity (20HR)        |        | 67Ah               |
| Reserve Capacity               |        | 112min             |
| Cold Cranking Amps@0°F (-18°C) |        | 450A               |
|                                | Length | 303mm (11.9inches) |
| Dimension                      | Width  | 170mm (6.69inches) |
|                                | Height | 222mm (8.74inches) |
| Approx Weight                  |        | 18.5kg (40.8lbs)   |
| Terminal                       |        | 1                  |
| Cell layout                    |        | 1                  |
| Hold-Down                      |        | B1                 |
| Case                           |        | Black-PP Material  |
| Cover                          |        | Black-PP Material  |
| Handle                         |        | TS1                |