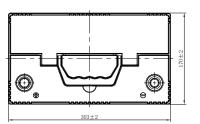

## **CHARACTERISTICS**

| Item                           |        | Specifications     |
|--------------------------------|--------|--------------------|
| Nominal Voltage                |        | 12V                |
| Nominal Capacity (20HR)        |        | 67Ah               |
| Reserve Capacity               |        | 112min             |
| Cold Cranking Amps@0°F (-18°C) |        | 450A               |
|                                | Length | 303mm (11.9inches) |
| Dimension                      | Width  | 170mm (6.69inches) |
|                                | Height | 222mm (8.74inches) |
| Approx Weight                  |        | 18.5kg (40.8lbs)   |
| Terminal                       |        | 1                  |
| Cell layout                    |        | 1                  |
| Hold-Down                      |        | B1                 |
| Case                           |        | Black-PP Material  |
| Cover                          |        | Black-PP Material  |
| Handle                         |        | TS1                |