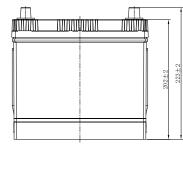

## **CHARACTERISTICS**

| Item                           |        | Specifications       |
|--------------------------------|--------|----------------------|
| Nominal Voltage                |        | 12V                  |
| Nominal Capacity (20HR)        |        | 63Ah                 |
| Reserve Capacity               |        | 104mir               |
| Cold Cranking Amps@0°F (-18°C) |        | 490A                 |
|                                | Length | 231.5mm (9.11inches) |
| Dimension                      | Width  | 172mm (6.77inches)   |
|                                | Height | 223mm (8.78inches)   |
| Approx Weight                  |        | 15.9kg (35.1lbs)     |
| Terminal                       |        | 1                    |
| Cell layout                    |        | 0                    |
| Hold-Down                      |        | BO                   |
| Case                           |        | Black-PP Materia     |
| Cover                          |        | Black-PP Material    |
| Handle                         |        | TS1                  |
|                                |        |                      |