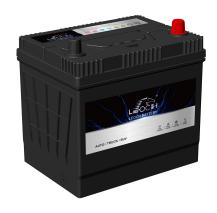

## FLOODED HIGH TEMPERATURE BATTERY

75D23LHT (12V63Ah)

## **CHARACTERISTICS**

| Item                           |        | Specifications       |
|--------------------------------|--------|----------------------|
| Nominal Voltage                |        | 12V                  |
| Nominal Capacity (20HR)        |        | 63Ah                 |
| Reserve Capacity               |        | 104mir               |
| Cold Cranking Amps@0°F (-18°C) |        | 490A                 |
|                                | Length | 231.5mm (9.11inches) |
| Dimension                      | Width  | 172mm (6.77inches)   |
|                                | Height | 223mm (8.78inches)   |
| Approx Weight                  |        | 15.9kg (35.1lbs)     |
| Terminal                       |        | 1                    |
| Cell layout                    |        | 0                    |
| Hold-Down                      |        | BO                   |
| Case                           |        | Black-PP Materia     |
| Cover                          |        | Black-PP Material    |
| Handle                         |        | TS1                  |
|                                |        |                      |

## POS NEG

- •Design for high temperature countries and regions
- •Superior life in high temperature environment
- ·High tin alloy and thicker positive grid
- ·High-temp paste
- Patented venting system bring less water loss and prevent acid leakage