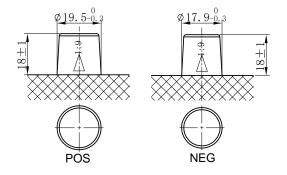

## **CHARACTERISTICS**

| Item                           |        | Specifications     |
|--------------------------------|--------|--------------------|
| Nominal Voltage                |        | 12V                |
| Nominal Capacity (20HR)        |        | 90Ah               |
| Reserve Capacity               |        | 158min             |
| Cold Cranking Amps@0°F (-18°C) |        | 600A               |
|                                | Length | 408mm (16.1inches) |
| Dimension                      | Width  | 170mm (6.69inches) |
|                                | Height | 233mm (9.17inches) |
| Approx Weight                  |        | 24.5kg (54.0lbs)   |
| Terminal                       |        | 1                  |
| Cell layout                    |        | 0                  |
| Hold-Down                      |        | В0                 |
| Case                           |        | Black-PP Material  |
| Cover                          |        | Black-PP Material  |
| Handle                         |        | TS8                |