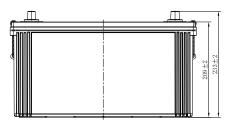

## **CHARACTERISTICS**

| Item                           |        | Specifications     |
|--------------------------------|--------|--------------------|
| Nominal Voltage                |        | 12V                |
| Nominal Capacity (20HR)        |        | 90Ah               |
| Reserve Capacity               |        | 158min             |
| Cold Cranking Amps@0°F (-18°C) |        | 600A               |
|                                | Length | 408mm (16.1inches) |
| Dimension                      | Width  | 170mm (6.69inches) |
|                                | Height | 233mm (9.17inches) |
| Approx Weight                  |        | 24.5kg (54.0lbs)   |
| Terminal                       |        | 1                  |
| Cell layout                    |        | 0                  |
| Hold-Down                      |        | В0                 |
| Case                           |        | Black-PP Material  |
| Cover                          |        | Black-PP Material  |
| Handle                         |        | TS8                |