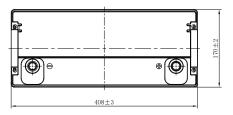

## **CHARACTERISTICS**

| Item                           |        | Specifications     |
|--------------------------------|--------|--------------------|
| Nominal Voltage                |        | 12V                |
| Nominal Capacity (20HR)        |        | 90Ah               |
| Reserve Capacity               |        | 158min             |
| Cold Cranking Amps@0°F (-18°C) |        | 600A               |
|                                | Length | 408mm (16.1inches) |
| Dimension                      | Width  | 170mm (6.69inches) |
|                                | Height | 233mm (9.17inches) |
| Approx Weight                  |        | 24.5kg (54.0lbs)   |
| Terminal                       |        | 1                  |
| Cell layout                    |        | 0                  |
| Hold-Down                      |        | В0                 |
| Case                           |        | Black-PP Material  |
| Cover                          |        | Black-PP Material  |
| Handle                         |        | TS8                |