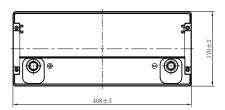

## **CHARACTERISTICS**

| Item                           |        | Specifications     |
|--------------------------------|--------|--------------------|
| Nominal Voltage                |        | 12V                |
| Nominal Capacity (20HR)        |        | 90Ah               |
| Reserve Capacity               |        | 158min             |
| Cold Cranking Amps@0°F (-18°C) |        | 600A               |
|                                | Length | 408mm (16.1inches) |
| Dimension                      | Width  | 170mm (6.69inches) |
|                                | Height | 233mm (9.17inches) |
| Approx Weight                  |        | 24.5kg (54.0lbs)   |
| Terminal                       |        | 1                  |
| Cell layout                    |        | 1                  |
| Hold-Down                      |        | В0                 |
| Case                           |        | Black-PP Material  |
| Cover                          |        | Black-PP Material  |
| Handle                         |        | TS8                |