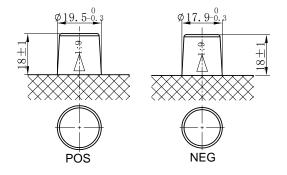

## **CHARACTERISTICS**

| Item                           |        | Specifications     |
|--------------------------------|--------|--------------------|
| Nominal Voltage                |        | 12V                |
| Nominal Capacity (20HR)        |        | 90Ah               |
| Reserve Capacity               |        | 158min             |
| Cold Cranking Amps@0°F (-18°C) |        | 600A               |
|                                | Length | 408mm (16.1inches) |
| Dimension                      | Width  | 170mm (6.69inches) |
|                                | Height | 233mm (9.17inches) |
| Approx Weight                  |        | 24.5kg (54.0lbs)   |
| Terminal                       |        | 1                  |
| Cell layout                    |        | 1                  |
| Hold-Down                      |        | В0                 |
| Case                           |        | Black-PP Material  |
| Cover                          |        | Black-PP Material  |
| Handle                         |        | TS8                |