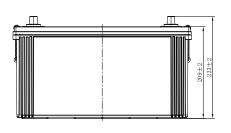

## **CHARACTERISTICS**

| Item                           |        | Specifications     |
|--------------------------------|--------|--------------------|
| Nominal Voltage                |        | 12V                |
| Nominal Capacity (20HR)        |        | 90Ah               |
| Reserve Capacity               |        | 158min             |
| Cold Cranking Amps@0°F (-18°C) |        | 600A               |
|                                | Length | 408mm (16.1inches) |
| Dimension                      | Width  | 170mm (6.69inches) |
|                                | Height | 233mm (9.17inches) |
| Approx Weight                  |        | 24.5kg (54.0lbs)   |
| Terminal                       |        | 1                  |
| Cell layout                    |        | 1                  |
| Hold-Down                      |        | В0                 |
| Case                           |        | Black-PP Material  |
| Cover                          |        | Black-PP Material  |
| Handle                         |        | TS8                |