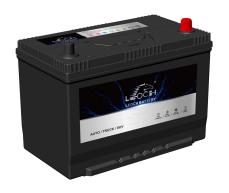

## FLOODED HIGH TEMPERATURE BATTERY

95D31LHT (12V80Ah)

## **APPLICATIONS**

- ·Car start
- •EV/HEV
- •Engine start