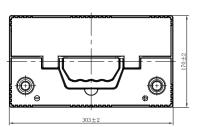

## **CHARACTERISTICS**

| Item                           |        | Specifications     |
|--------------------------------|--------|--------------------|
| Nominal Voltage                |        | 12V                |
| Nominal Capacity (20HR)        |        | 80Ah               |
| Reserve Capacity               |        | 138min             |
| Cold Cranking Amps@0°F (-18°C) |        | 550A               |
|                                | Length | 303mm (11.9inches) |
| Dimension                      | Width  | 170mm (6.69inches) |
|                                | Height | 222mm (8.74inches) |
| Approx Weight                  |        | 20.3kg (44.8lbs)   |
| Terminal                       |        | 1                  |
| Cell layout                    |        | 0                  |
| Hold-Down                      |        | B1                 |
| Case                           |        | Black-PP Material  |
| Cover                          |        | Black-PP Material  |
| Handle                         |        | TS1                |
|                                |        |                    |