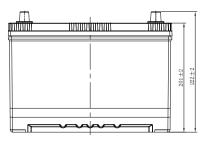

## **CHARACTERISTICS**

| Item                           |        | Specifications     |
|--------------------------------|--------|--------------------|
| Nominal Voltage                |        | 12V                |
| Nominal Capacity (20HR)        |        | 80Ah               |
| Reserve Capacity               |        | 138min             |
| Cold Cranking Amps@0°F (-18°C) |        | 550A               |
|                                | Length | 303mm (11.9inches) |
| Dimension                      | Width  | 170mm (6.69inches) |
|                                | Height | 222mm (8.74inches) |
| Approx Weight                  |        | 20.3kg (44.8lbs)   |
| Terminal                       |        | 1                  |
| Cell layout                    |        | 0                  |
| Hold-Down                      |        | B1                 |
| Case                           |        | Black-PP Material  |
| Cover                          |        | Black-PP Material  |
| Handle                         |        | TS1                |
|                                |        |                    |