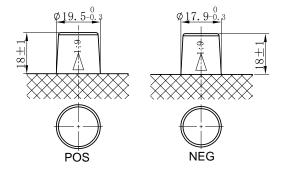

## **CHARACTERISTICS**

| Item                           |        | Specifications     |
|--------------------------------|--------|--------------------|
| Nominal Voltage                |        | 12V                |
| Nominal Capacity (20HR)        |        | 100Ah              |
| Reserve Capacity               |        | 179min             |
| Cold Cranking Amps@0°F (-18°C) |        | 680A               |
|                                | Length | 408mm (16.1inches) |
| Dimension                      | Width  | 170mm (6.69inches) |
|                                | Height | 233mm (9.17inches) |
| Approx Weight                  |        | 25.7kg (56.7lbs)   |
| Terminal                       |        | 1                  |
| Cell layout                    |        | 0                  |
| Hold-Down                      |        | В0                 |
| Case                           |        | Black-PP Material  |
| Cover                          |        | Black-PP Material  |
| Handle                         |        | TS8                |