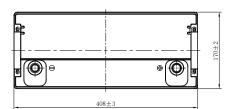

## **CHARACTERISTICS**

| Item                           |        | Specifications     |
|--------------------------------|--------|--------------------|
| Nominal Voltage                |        | 12V                |
| Nominal Capacity (20HR)        |        | 100Ah              |
| Reserve Capacity               |        | 179min             |
| Cold Cranking Amps@0°F (-18°C) |        | 680A               |
|                                | Length | 408mm (16.1inches) |
| Dimension                      | Width  | 170mm (6.69inches) |
|                                | Height | 233mm (9.17inches) |
| Approx Weight                  |        | 25.7kg (56.7lbs)   |
| Terminal                       |        | 1                  |
| Cell layout                    |        | 0                  |
| Hold-Down                      |        | В0                 |
| Case                           |        | Black-PP Material  |
| Cover                          |        | Black-PP Material  |
| Handle                         |        | TS8                |