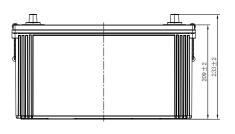

## **CHARACTERISTICS**

| Item                           |        | Specifications     |
|--------------------------------|--------|--------------------|
| Nominal Voltage                |        | 12V                |
| Nominal Capacity (20HR)        |        | 100Ah              |
| Reserve Capacity               |        | 179min             |
| Cold Cranking Amps@0°F (-18°C) |        | 680A               |
|                                | Length | 408mm (16.1inches) |
| Dimension                      | Width  | 170mm (6.69inches) |
|                                | Height | 233mm (9.17inches) |
| Approx Weight                  |        | 25.7kg (56.7lbs)   |
| Terminal                       |        | 1                  |
| Cell layout                    |        | 0                  |
| Hold-Down                      |        | В0                 |
| Case                           |        | Black-PP Material  |
| Cover                          |        | Black-PP Material  |
| Handle                         |        | TS8                |